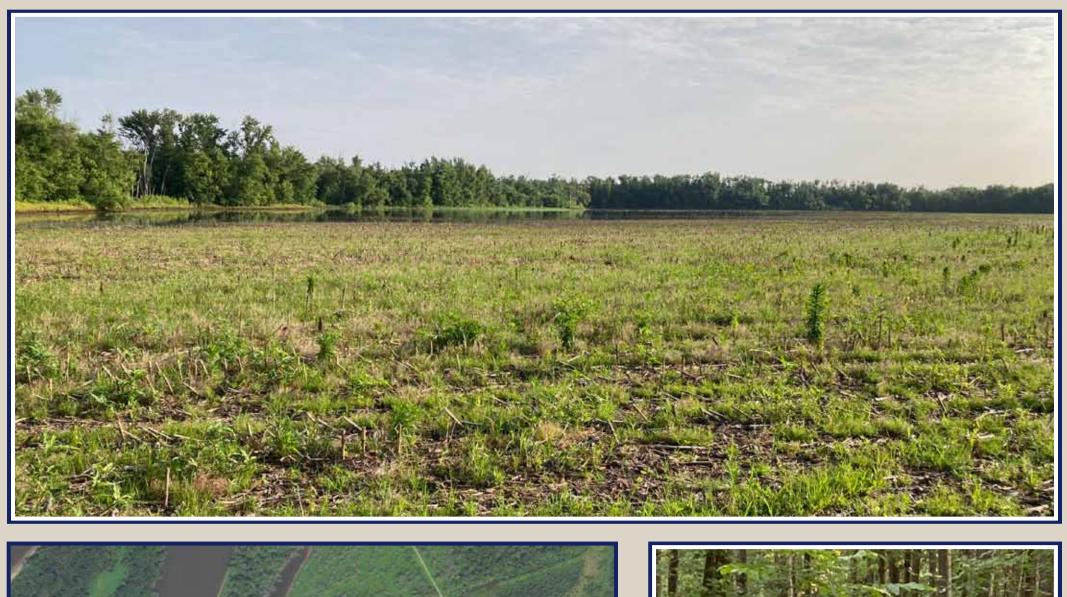

#### LOCATION & GENERAL INFORMATION

Selling 61 acres located 3 miles east of Dallas City, Illinois or 2 miles west of Lomax, Illinois on Highway 96 to Road 445E then ½ mile north. It is situated in the Northwest Quarter of Section 29 and the Southwest Quarter of Section 20, Lomax Township, Henderson County, Illinois. FSA figures indicate 48 tillable acres with Dozaville & Sawmill soils and a 133 Productivity Index. The balance of the property is timber.

This farm is susceptible to flooding when the Mississippi River is high. It does not flood every year and when it does it may be all or just a portion of the farm. Usually the water will recede in time for spring planting or possibly a shorter season crop. It offers excellent Waterfowl and Deer hunting.