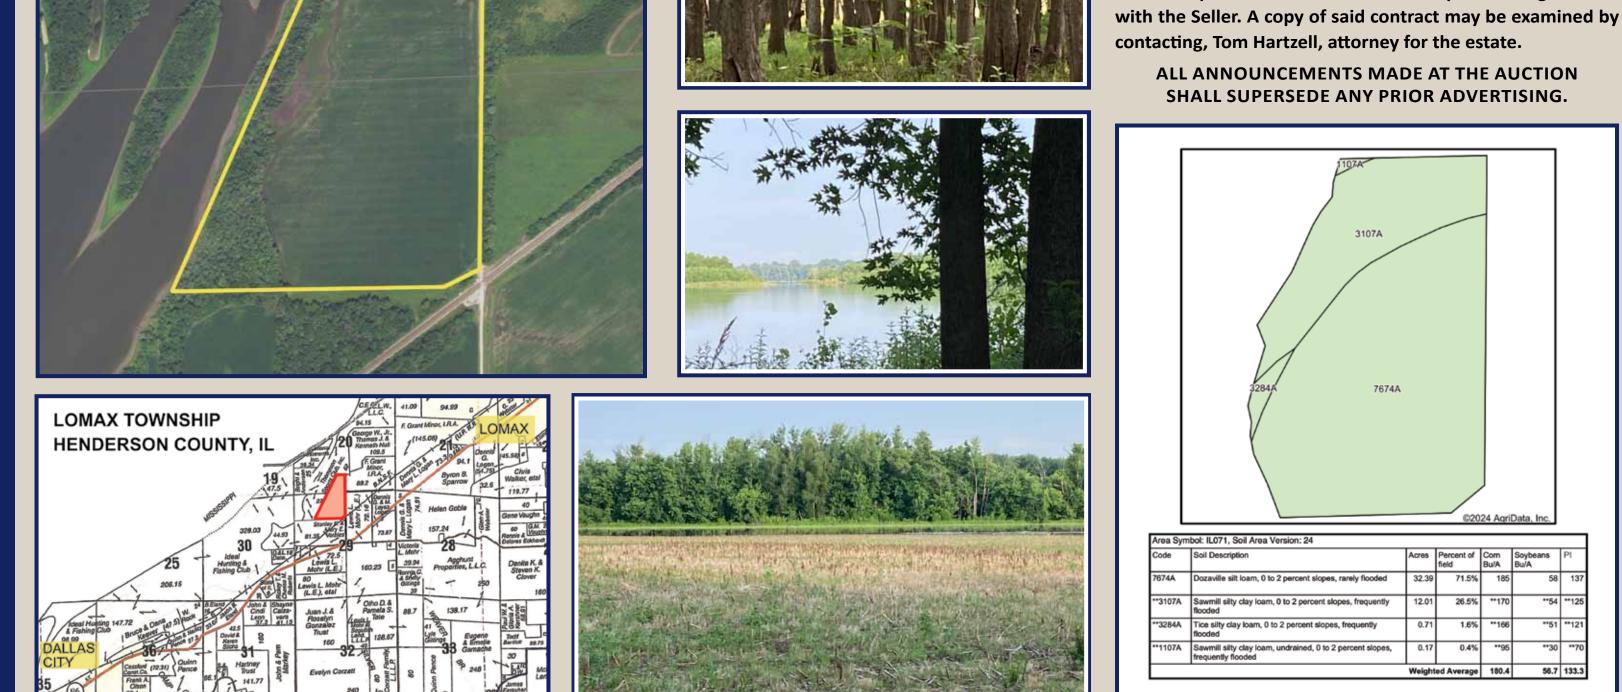

#### LOCATION & GENERAL INFORMATION

Selling 61 acres located 3 miles east of Dallas City, Illinois or 2 miles west of Lomax, Illinois on Highway 96 to Road 445E then ½ mile north. It is situated in the Northwest Quarter of Section 29 and the Southwest Quarter of Section 20, Lomax Township, Henderson County, Illinois. FSA figures indicate 48 tillable acres with Dozaville & Sawmill soils and a 133 Productivity Index. The balance of the property is timber.